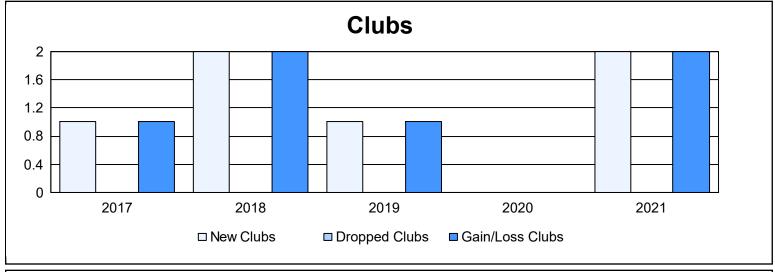

District 102 W As of June 2021 Cumulative

| Year      | New<br>Clubs | Dropped<br>Clubs | Gain/<br>Loss<br>Clubs | New<br>Members | Charter<br>Members | Reinstate<br>Members | Transfer<br>Members | Total<br>Member<br>Added | Total<br>Members<br>Dropped | Gain/<br>Loss<br>Members |
|-----------|--------------|------------------|------------------------|----------------|--------------------|----------------------|---------------------|--------------------------|-----------------------------|--------------------------|
| 2016-2017 | 1            | 0                | 1                      | 206            | 23                 | 6                    | 12                  | 247                      | 218                         | 29                       |
| 2017-2018 | 2            | 0                | 2                      | 188            | 60                 | 12                   | 5                   | 265                      | 219                         | 46                       |
| 2018-2019 | 1            | 0                | 1                      | 202            | 32                 | 3                    | 13                  | 250                      | 210                         | 40                       |
| 2019-2020 | 0            | 0                | 0                      | 146            | 3                  | 7                    | 11                  | 167                      | 149                         | 18                       |
| 2020-2021 | 2            | 0                | 2                      | 142            | 63                 | 5                    | 16                  | 226                      | 335                         | -109                     |
| Average   | 1            | 0                | 1                      | 177            | 36                 | 7                    | 11                  | 231                      | 226                         | 5                        |