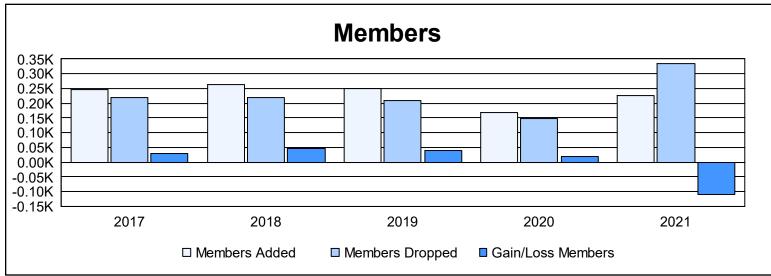

District 102 W As of June 2021 Cumulative

| Year      | New<br>Clubs | Dropped<br>Clubs | Gain/<br>Loss<br>Clubs | New<br>Members | Charter<br>Members | Reinstate<br>Members | Transfer<br>Members | Total<br>Member<br>Added | Total<br>Members<br>Dropped | Gain/<br>Loss<br>Members |
|-----------|--------------|------------------|------------------------|----------------|--------------------|----------------------|---------------------|--------------------------|-----------------------------|--------------------------|
| 2016-2017 | 1            | 0                | 1                      | 206            | 23                 | 6                    | 12                  | 247                      | 218                         | 29                       |
| 2017-2018 | 2            | 0                | 2                      | 188            | 60                 | 12                   | 5                   | 265                      | 219                         | 46                       |
| 2018-2019 | 1            | 0                | 1                      | 202            | 32                 | 3                    | 13                  | 250                      | 210                         | 40                       |
| 2019-2020 | 0            | 0                | 0                      | 146            | 3                  | 7                    | 11                  | 167                      | 149                         | 18                       |
| 2020-2021 | 2            | 0                | 2                      | 142            | 63                 | 5                    | 16                  | 226                      | 335                         | -109                     |
| Average   | 1            | 0                | 1                      | 177            | 36                 | 7                    | 11                  | 231                      | 226                         | 5                        |